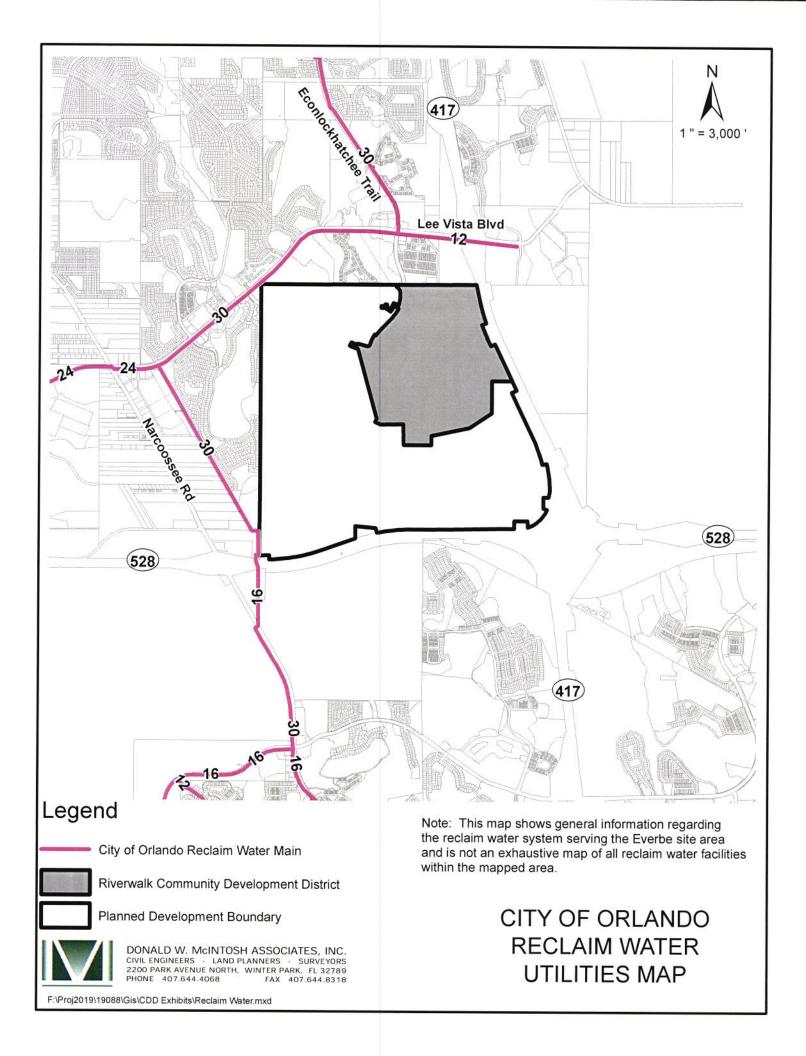

### Summary:

Ordinance No. 2022-44 will create a new district, named the Riverwalk Community Development District (CDD) of about 404.22 acres and designate five (5) people to serve as the initial board of supervisors. The District is generally located east of Narcoossee Road, north of S.R. 528 (Beachline Expressway), west of S.R. 417 (Central Florida Greeneway), and south of Lee Vista Boulevard.

The creation of the Riverwalk Community Development District is requested by Pulte Home Company, LCC (the Petitioner), which owns all of the land within the proposed district. Petitioner filed its request on June 13, 2022.