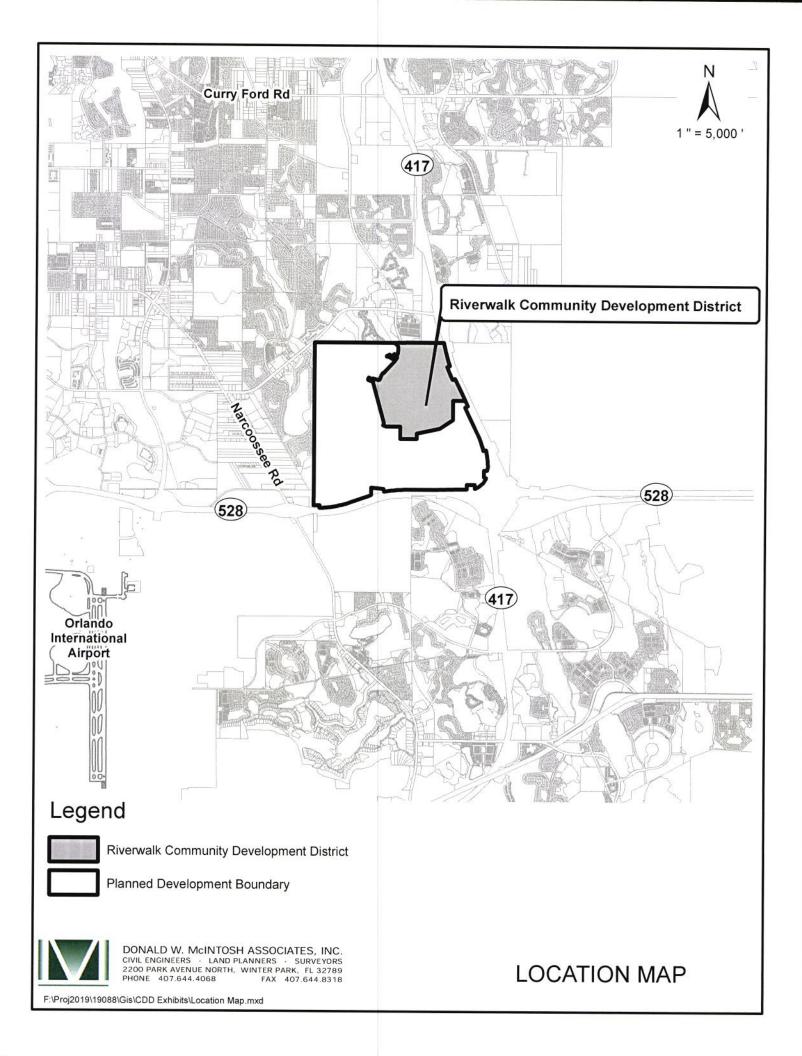

### Summary:

Ordinance No. 2022-44 will create a new district, named the Riverwalk Community Development District (CDD) of about 404.22 acres and designate five (5) people to serve as the initial board of supervisors. The District is generally located east of Narcoossee Road, north of S.R. 528 (Beachline Expressway), west of S.R. 417 (Central Florida Greeneway), and south of Lee Vista Boulevard.

The creation of the Riverwalk Community Development District is requested by Pulte Home Company, LCC (the Petitioner), which owns all of the land within the proposed district. Petitioner filed its request on June 13, 2022.